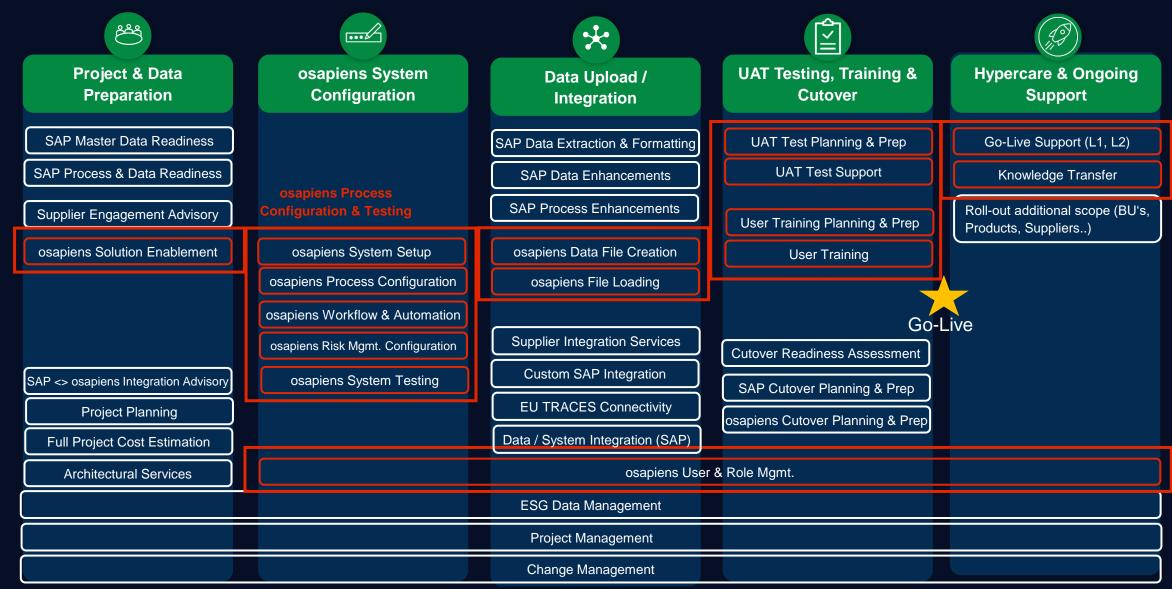

#### osapiens Process Configuration

osapiens-trained consultants can advise, enable, setup, build, test and deliver your osapiens EUDR solution instead of having dedicated customer resources

# Service Package 4: osapiens Process Configuration & Testing

# NTT DATA Services – Specialist Ad-hoc Services

|            | <u></u> కొ                           |                                   | *                                |                                    |                                                       |
|------------|--------------------------------------|-----------------------------------|----------------------------------|------------------------------------|-------------------------------------------------------|
|            | Project & Data<br>Preparation        | osapiens System<br>Configuration  | Data Upload /<br>Integration     | UAT Testing, Training &<br>Cutover | Hypercare & Ongoing Support                           |
| Activities | SAP Master Data Readiness            |                                   | SAP Data Extraction & Formatting | UAT Test Planning & Prep           | Go-Live Support (L1, L2)                              |
|            | SAP Process & Data Readiness         |                                   | SAP Data Enhancements            | UAT Test Support                   | Knowledge Transfer                                    |
|            | Supplier Engagement Advisory         |                                   | SAP Process Enhancements         | User Training Planning & Prep      | Roll-out additional scope (BU's, Products, Suppliers) |
|            | osapiens Solution Enablement         | osapiens System Setup             | osapiens Data File Creation      | User Training                      |                                                       |
|            |                                      | osapiens Process Configuration    | osapiens File Loading            |                                    |                                                       |
|            |                                      | osapiens Workflow & Automation    |                                  | Go                                 | -Live                                                 |
|            |                                      | osapiens Risk Mgmt. Configuration | Supplier Integration Services    | Cutover Readiness Assessment       | Specialist services to                                |
|            | SAP <> osapiens Integration Advisory | osapiens System Testing           | Custom SAP Integration           | SAP Cutover Planning & Prep        | be offered as additiona                               |
|            | Project Planning                     |                                   | EU TRACES Connectivity           | osapiens Cutover Planning & Prep   | ad-hoc services, scope and pricing TBA per            |
|            | Full Project Cost Estimation         |                                   | Data / System Integration (SAP)  | Seaple to Season Financial Sea Top | customer case                                         |
|            | Architectural Services               |                                   | osapiens User &                  | Role Mgmt.                         |                                                       |
|            |                                      |                                   | ESG Data Management              |                                    |                                                       |
|            |                                      |                                   | Project Management               |                                    |                                                       |
|            |                                      |                                   | Change Management                |                                    |                                                       |