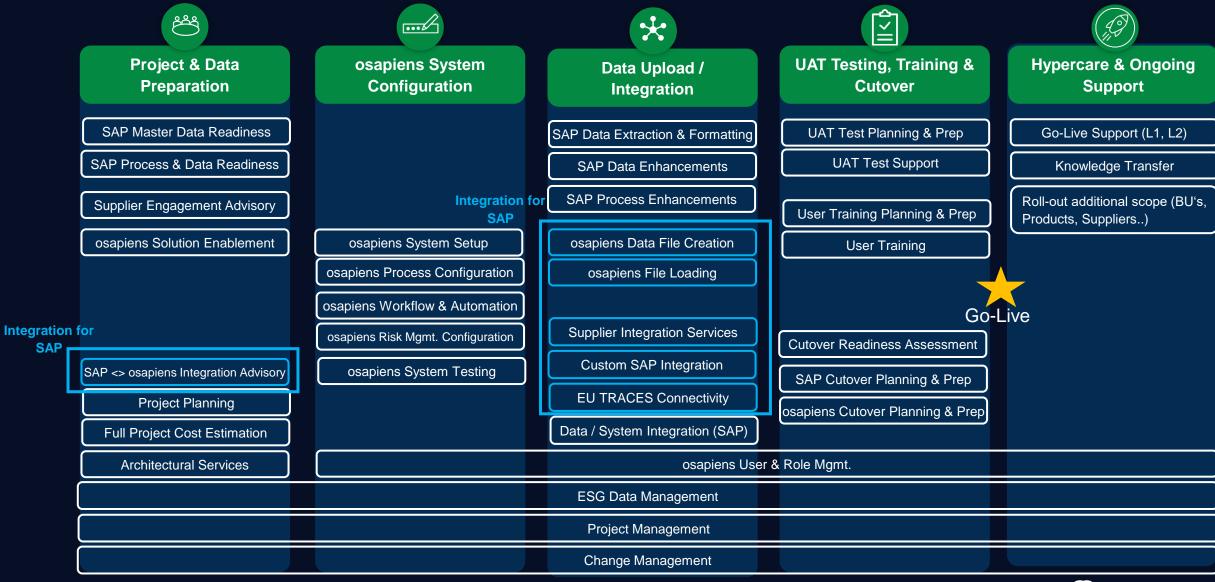

### Service Package 2: Integration for SAP Customers

#### **Integration for SAP**

Helping you evaluate the right integration option for you in the Preparation phase. Once the project starts, we can build and test all SAP and 3<sup>rd</sup> party integrations

# NTT DATA Services – Specialist Ad-hoc Services

|            | <u></u> కొ                           |                                   | *                                |                                    |                                                       |
|------------|--------------------------------------|-----------------------------------|----------------------------------|------------------------------------|-------------------------------------------------------|
|            | Project & Data<br>Preparation        | osapiens System<br>Configuration  | Data Upload /<br>Integration     | UAT Testing, Training &<br>Cutover | Hypercare & Ongoing Support                           |
| Activities | SAP Master Data Readiness            |                                   | SAP Data Extraction & Formatting | UAT Test Planning & Prep           | Go-Live Support (L1, L2)                              |
|            | SAP Process & Data Readiness         |                                   | SAP Data Enhancements            | UAT Test Support                   | Knowledge Transfer                                    |
|            | Supplier Engagement Advisory         |                                   | SAP Process Enhancements         | User Training Planning & Prep      | Roll-out additional scope (BU's, Products, Suppliers) |
|            | osapiens Solution Enablement         | osapiens System Setup             | osapiens Data File Creation      | User Training                      |                                                       |
|            |                                      | osapiens Process Configuration    | osapiens File Loading            |                                    |                                                       |
|            |                                      | osapiens Workflow & Automation    |                                  | Go                                 | -Live                                                 |
|            |                                      | osapiens Risk Mgmt. Configuration | Supplier Integration Services    | Cutover Readiness Assessment       | Specialist services to                                |
|            | SAP <> osapiens Integration Advisory | osapiens System Testing           | Custom SAP Integration           | SAP Cutover Planning & Prep        | be offered as additiona                               |
|            | Project Planning                     |                                   | EU TRACES Connectivity           | osapiens Cutover Planning & Prep   | ad-hoc services, scope and pricing TBA per            |
|            | Full Project Cost Estimation         |                                   | Data / System Integration (SAP)  | Seaple to Season Financial Sea Top | customer case                                         |
|            | Architectural Services               |                                   | osapiens User &                  | Role Mgmt.                         |                                                       |
|            |                                      |                                   | ESG Data Management              |                                    |                                                       |
|            |                                      |                                   | Project Management               |                                    |                                                       |
|            |                                      |                                   | Change Management                |                                    |                                                       |