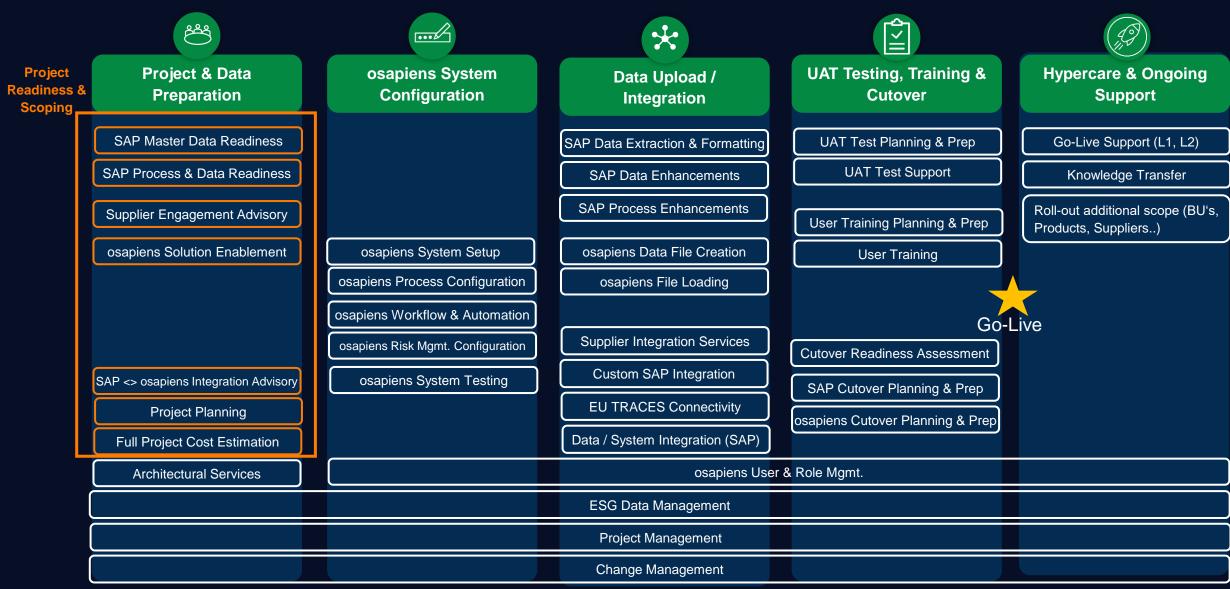

## Service Package 1: Project Readiness and Scoping

# NTT DATA Services – Specialist Ad-hoc Services

|            | <u></u> కొ                           |                                   | *                                |                                    |                                                       |
|------------|--------------------------------------|-----------------------------------|----------------------------------|------------------------------------|-------------------------------------------------------|
|            | Project & Data<br>Preparation        | osapiens System<br>Configuration  | Data Upload /<br>Integration     | UAT Testing, Training &<br>Cutover | Hypercare & Ongoing Support                           |
| Activities | SAP Master Data Readiness            |                                   | SAP Data Extraction & Formatting | UAT Test Planning & Prep           | Go-Live Support (L1, L2)                              |
|            | SAP Process & Data Readiness         |                                   | SAP Data Enhancements            | UAT Test Support                   | Knowledge Transfer                                    |
|            | Supplier Engagement Advisory         |                                   | SAP Process Enhancements         | User Training Planning & Prep      | Roll-out additional scope (BU's, Products, Suppliers) |
|            | osapiens Solution Enablement         | osapiens System Setup             | osapiens Data File Creation      | User Training                      |                                                       |
|            |                                      | osapiens Process Configuration    | osapiens File Loading            |                                    |                                                       |
|            |                                      | osapiens Workflow & Automation    |                                  | Go                                 | -Live                                                 |
|            |                                      | osapiens Risk Mgmt. Configuration | Supplier Integration Services    | Cutover Readiness Assessment       | Specialist services to                                |
|            | SAP <> osapiens Integration Advisory | osapiens System Testing           | Custom SAP Integration           | SAP Cutover Planning & Prep        | be offered as additiona                               |
|            | Project Planning                     |                                   | EU TRACES Connectivity           | osapiens Cutover Planning & Prep   | ad-hoc services, scope and pricing TBA per            |
|            | Full Project Cost Estimation         |                                   | Data / System Integration (SAP)  | Seaple to Season Financial Sea Top | customer case                                         |
|            | Architectural Services               |                                   | osapiens User &                  | Role Mgmt.                         |                                                       |
|            |                                      |                                   | ESG Data Management              |                                    |                                                       |
|            |                                      |                                   | Project Management               |                                    |                                                       |
|            |                                      |                                   | Change Management                |                                    |                                                       |