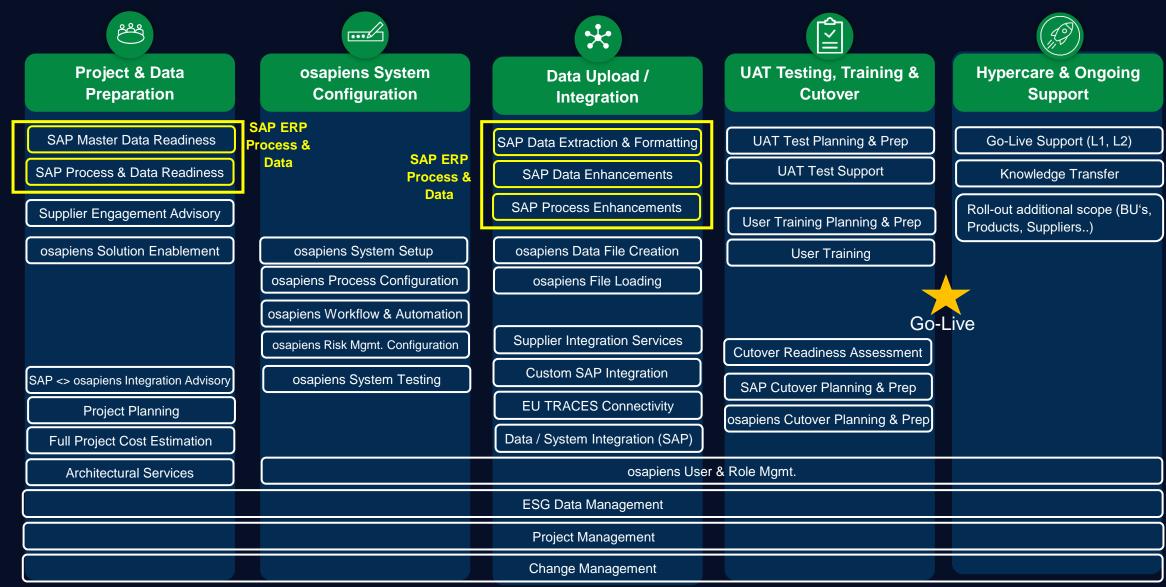

#### SAP ERP Process & Data

Providing SAP process, master and transactional data expertise and bestpractises in the context of EUDR to deliver the SAP part of your project

## Service Package 3: SAP ERP Process & Data

# NTT DATA Services – Specialist Ad-hoc Services

|            | <u></u> కొ                           |                                   | *                                |                                    |                                                       |
|------------|--------------------------------------|-----------------------------------|----------------------------------|------------------------------------|-------------------------------------------------------|
|            | Project & Data<br>Preparation        | osapiens System<br>Configuration  | Data Upload /<br>Integration     | UAT Testing, Training &<br>Cutover | Hypercare & Ongoing Support                           |
| Activities | SAP Master Data Readiness            |                                   | SAP Data Extraction & Formatting | UAT Test Planning & Prep           | Go-Live Support (L1, L2)                              |
|            | SAP Process & Data Readiness         |                                   | SAP Data Enhancements            | UAT Test Support                   | Knowledge Transfer                                    |
|            | Supplier Engagement Advisory         |                                   | SAP Process Enhancements         | User Training Planning & Prep      | Roll-out additional scope (BU's, Products, Suppliers) |
|            | osapiens Solution Enablement         | osapiens System Setup             | osapiens Data File Creation      | User Training                      |                                                       |
|            |                                      | osapiens Process Configuration    | osapiens File Loading            |                                    |                                                       |
|            |                                      | osapiens Workflow & Automation    |                                  | Go                                 | -Live                                                 |
|            |                                      | osapiens Risk Mgmt. Configuration | Supplier Integration Services    | Cutover Readiness Assessment       | Specialist services to                                |
|            | SAP <> osapiens Integration Advisory | osapiens System Testing           | Custom SAP Integration           | SAP Cutover Planning & Prep        | be offered as additiona                               |
|            | Project Planning                     |                                   | EU TRACES Connectivity           | osapiens Cutover Planning & Prep   | ad-hoc services, scope and pricing TBA per            |
|            | Full Project Cost Estimation         |                                   | Data / System Integration (SAP)  | Seaple to Season Financial Sea Top | customer case                                         |
|            | Architectural Services               |                                   | osapiens User &                  | Role Mgmt.                         |                                                       |
|            |                                      |                                   | ESG Data Management              |                                    |                                                       |
|            |                                      |                                   | Project Management               |                                    |                                                       |
|            |                                      |                                   | Change Management                |                                    |                                                       |